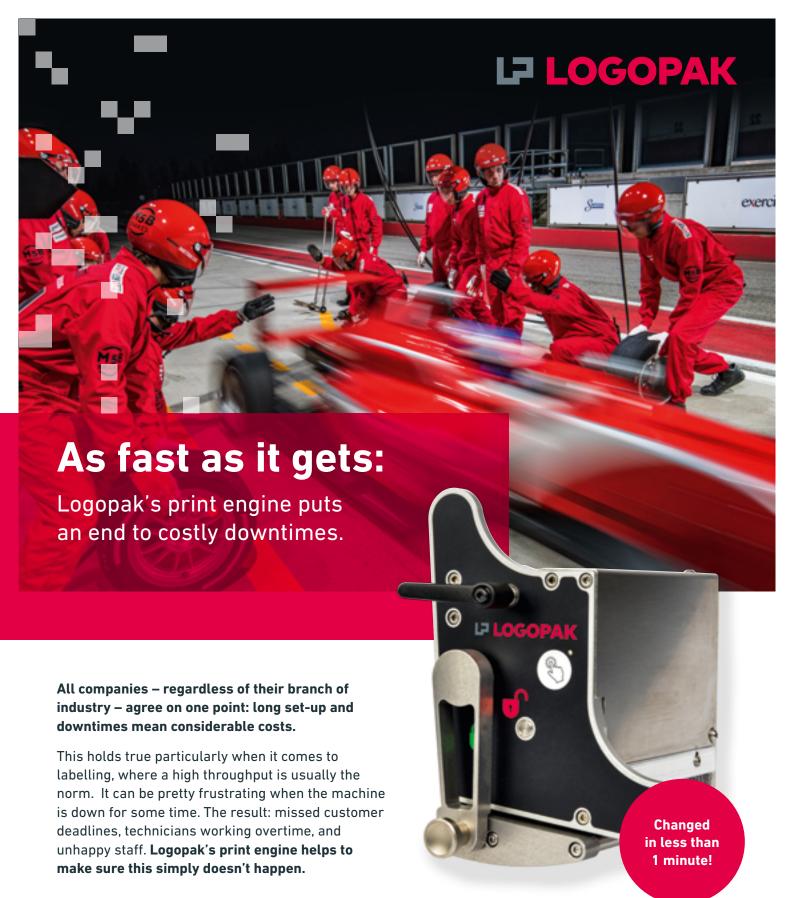

## Is it time to change the print engine?

You probably know the story: Your labelling machine's print engine has been doing a great job, but now the print result is no longer as good as it used to be. So it's about time to change the print engine. However, in most cases this calls for a good deal of expertise and is very time-consuming. In other words: valuable time is lost while your labelling machine is standing still.

### Logopak's print engine: In. Out. Done.

Thanks to our tried-and-tested quick-change system, the print engine can be changed in no time at all. The whole process takes under a minute and can be carried out by any one of the working staff. No "fiddly bits", and no technical know-how required. All you need to do is simply pull out the old print engine, insert the new one, and that's it – job done!

# » Reduce your set-up times to a minimum!